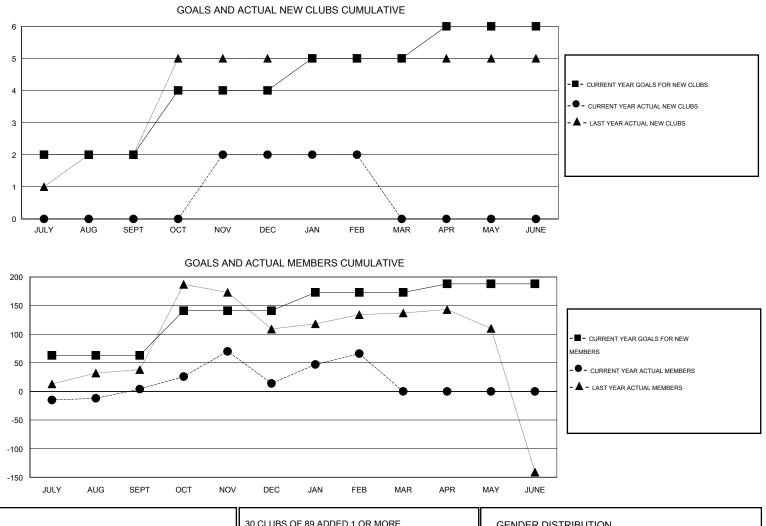

## District 305 N1

Results as of: 2/28/2014

## 

| GMT: VINOD KHANNA |                  |                     | LOCATI                     | ON PAKISTAN                 |               |                    |                                  |                              | GMT CA 6                    |  |
|-------------------|------------------|---------------------|----------------------------|-----------------------------|---------------|--------------------|----------------------------------|------------------------------|-----------------------------|--|
|                   |                  | Clubs               |                            |                             | Members       |                    |                                  |                              |                             |  |
|                   | RESU             | ILTS FOR 2013-2014  |                            | RESULTS FOR 2013-2014       |               |                    |                                  |                              |                             |  |
| QUARTER           | NEW CLUB<br>GOAL | ACTUAL NEW<br>CLUBS | ACTUAL<br>DROPPED<br>CLUBS | ACTUAL NET<br>GAIN/<br>LOSS | QUARTER       | NEW MEMBER<br>GOAL | ACTUAL TOTAL<br>MEMBERS<br>ADDED | ACTUAL<br>DROPPED<br>MEMBERS | ACTUAL NET<br>GAIN/<br>LOSS |  |
| JULY/AUG/SEPT     | 2                | 0                   | 0                          | 0                           | JULY/AUG/SEPT | 63                 | 54                               | 50                           | 4                           |  |
| OCT/NOV/DEC       | 2                | 2                   | 4                          | -2                          | OCT/NOV/DEC   | 78                 | 98                               | 88                           | 10                          |  |
| JAN/FEB/MAR       | 1                | 0                   | 0                          | 0                           | JAN/FEB/MAR   | 32                 | 59                               | 7                            | 52                          |  |
| APR/MAY/JUNE      | 1                | 0                   | 0                          | 0                           | APR/MAY/JUNE  | 15                 | 0                                | 0                            | 0                           |  |